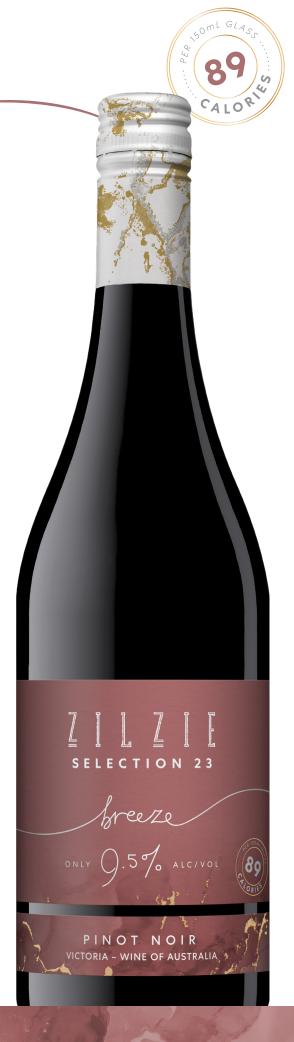

# Z I I Z I I S E L E C T I O N 2 3

Greeze

# 2024 PINOT NOIR LIGHTER IN ALCOHOL

COLOUR — Medium Red.

AROMA Lively notes of cherry and strawberry, with delicate spices and a hint of oak.

PALATE — Luscious red fruits with gentle spices, silky tannins, and a lasting finish.

| ALC/VOL   | 9.5%     |
|-----------|----------|
| PH —      | 3.22     |
| ACIDITY — | 6.50 g/L |

| SERVINGS PER BOTTLE (5) | AVERAGE QTY        | AVERAGE QTY       |
|-------------------------|--------------------|-------------------|
| Av. Serving Size 150ml  | Per Serve 150ml    | Per Serve 100ml   |
|                         | 372kJ              | 248kJ             |
| nergy                   | 3/2KJ<br>(89 Cal)  | (59 Cal)          |
| rotein                  | (0,7 Car)<br><0.1g | (37 Cal)<br><0.1g |
| at - Total              | <0.1g              | <0.1g             |
| at - Saturated          | <0.1g              | <0.1g             |
| Carbohydrate - Total    | 1.2g               | 0.8g              |
| arbohydrate - Sugars    | 1.2g               | 0.8g              |
| Sodium                  | <5mg               | <5mg              |